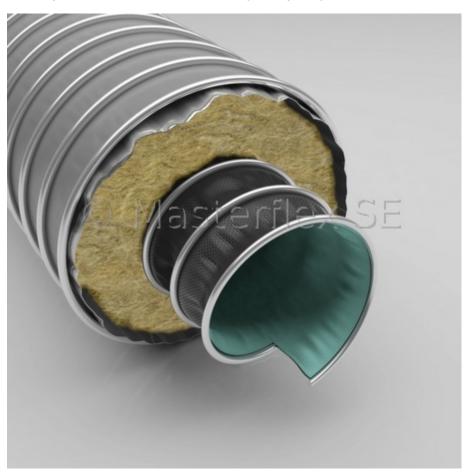

### Construction

#### Material

- inner and outer hose lining: standard hose from Master-Clip range
- insulation: asbestos-free insulation material